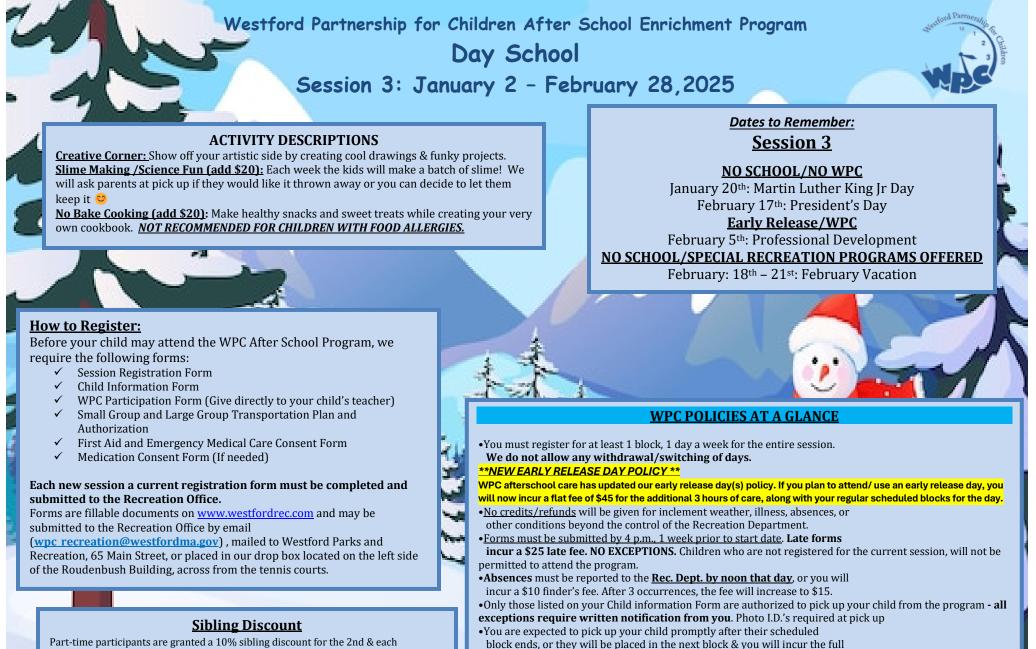

| Start Date:                                                                                                                                                                                                                                                                                                                                                                               |                                | -                             | or Children After Schoo                                                                                        |                                             | im Fo                                                                                                                                    | orms released on<br>11/19/24                                                                                                                                                                 |
|-------------------------------------------------------------------------------------------------------------------------------------------------------------------------------------------------------------------------------------------------------------------------------------------------------------------------------------------------------------------------------------------|--------------------------------|-------------------------------|----------------------------------------------------------------------------------------------------------------|---------------------------------------------|------------------------------------------------------------------------------------------------------------------------------------------|----------------------------------------------------------------------------------------------------------------------------------------------------------------------------------------------|
| hild's Name:                                                                                                                                                                                                                                                                                                                                                                              |                                |                               | ION 3: January 2 – Fo                                                                                          | •                                           | Name at this #                                                                                                                           | t:                                                                                                                                                                                           |
| aims and damages for pe                                                                                                                                                                                                                                                                                                                                                                   | ersonal injuries that my child | l may have sustained and/or r | eby release and covenant to hold<br>nay have incurred as a result of p<br>read and understand the WPC Policies | articipation in the program fo              | or the 2024-2025 school year                                                                                                             |                                                                                                                                                                                              |
|                                                                                                                                                                                                                                                                                                                                                                                           |                                |                               | cerns:                                                                                                         |                                             |                                                                                                                                          |                                                                                                                                                                                              |
|                                                                                                                                                                                                                                                                                                                                                                                           | Аде М/г                        |                               | Home Phone:                                                                                                    |                                             |                                                                                                                                          |                                                                                                                                                                                              |
|                                                                                                                                                                                                                                                                                                                                                                                           |                                |                               | Child:                                                                                                         |                                             |                                                                                                                                          |                                                                                                                                                                                              |
|                                                                                                                                                                                                                                                                                                                                                                                           |                                | _                             |                                                                                                                | Work #: Cell #:                             |                                                                                                                                          |                                                                                                                                                                                              |
|                                                                                                                                                                                                                                                                                                                                                                                           |                                | Relationship to Child:        |                                                                                                                |                                             |                                                                                                                                          |                                                                                                                                                                                              |
| Each Block is \$15                                                                                                                                                                                                                                                                                                                                                                        | Mondays (6)                    | Tuesdays (7)                  | Wednesdays (6)                                                                                                 | Thursdays (8)                               | Fridays (8)                                                                                                                              | Session Total                                                                                                                                                                                |
| <b>Block 1: 2:30-3:45</b><br>Please check <b>√</b> one                                                                                                                                                                                                                                                                                                                                    | $\Box$ SNOW MUCH FUN!          | $\Box$ SNOW MUCH FUN!         | $\Box$ SNOW MUCH FUN!                                                                                          | $\Box$ SNOW MUCH FUN!                       | □ TGIF!                                                                                                                                  | Enroll full time<br>(Monday-Friday<br>until 5:45 p.m.)<br>And you will<br>receive a 12%<br>discount on the<br>total session block<br>fee. (Does not<br>apply towards<br>activity/late fees.) |
|                                                                                                                                                                                                                                                                                                                                                                                           | □ Free Choice                  | $\Box$ Free Choice            | □ Free Choice                                                                                                  | $\Box$ Free Choice                          |                                                                                                                                          |                                                                                                                                                                                              |
| <b>Block 2: 3:45-4:45</b><br>Please check √ which<br>activity you would<br>like your child to<br>participate in                                                                                                                                                                                                                                                                           | Homework                       | Homework                      | □ Homework                                                                                                     | □ Homework                                  | ☐ <b>TGIF!</b><br>Thank goodness it's Friday!<br>Choice activities include<br>computer lab, crafts, sports<br>& games, movies, and more! |                                                                                                                                                                                              |
|                                                                                                                                                                                                                                                                                                                                                                                           | Just Draw / Coloring           | □ Arts & Crafts               | Slime Making / Science Fun<br>(*Add \$20 Activity fee)                                                         | No Bake Cooking<br>(*Add \$20 Activity Fee) |                                                                                                                                          |                                                                                                                                                                                              |
|                                                                                                                                                                                                                                                                                                                                                                                           | 🗆 Trivia                       | $\square$ Build and Design    | $\square$ Board / Card Games                                                                                   | $\Box$ Café free choice                     |                                                                                                                                          |                                                                                                                                                                                              |
| Block 3: 4:45-5:45<br><u>WPC ends at 5:45</u> and<br>closes by 6 p.m. sharp                                                                                                                                                                                                                                                                                                               | $\Box$ Free Choice             | $\Box$ Free Choice            | $\Box$ Free Choice                                                                                             | $\Box$ Free Choice                          | □ TGIF!                                                                                                                                  |                                                                                                                                                                                              |
| Multiply \$15 by<br># of blocks<br>child is attending                                                                                                                                                                                                                                                                                                                                     | Daily Total: \$                | Daily Total: \$               | Daily Total: \$                                                                                                | Daily Total: \$                             | Daily Total: \$                                                                                                                          |                                                                                                                                                                                              |
|                                                                                                                                                                                                                                                                                                                                                                                           | Subtotal (Daily Total X 6):    | Subtotal (Daily Total X 7):   | Subtotal (Daily Total X 6):                                                                                    | Subtotal (Daily Total X 8):                 | Subtotal (Daily Total X 8):                                                                                                              | Block Total:                                                                                                                                                                                 |
| Multiply daily totals<br>by # of days                                                                                                                                                                                                                                                                                                                                                     | \$                             | \$                            | \$                                                                                                             | \$                                          | \$                                                                                                                                       | \$                                                                                                                                                                                           |
| METHOD OF PAYMENT                                                                                                                                                                                                                                                                                                                                                                         |                                |                               |                                                                                                                |                                             | 10% Sibling Discount<br>part time only                                                                                                   |                                                                                                                                                                                              |
| <ul> <li>□ Check: Payable to "Town of Westford"- CK# □ epay.cityhallsystems.com</li> <li>□ TOWN OF WESTFORD EMPLOYEE- Please refer to back page for details.</li> <li>Signature: Date: Date:</li> <li>Registration forms must be received by 4 p.m., one week prior to start date.<br/>Late registration form forms incur a \$25 late fee. NO EXCEPTIONS fee(s) if applicable.</li> </ul> |                                |                               |                                                                                                                |                                             | *Activity/Late Fee(s)                                                                                                                    | +                                                                                                                                                                                            |
|                                                                                                                                                                                                                                                                                                                                                                                           |                                |                               |                                                                                                                |                                             | TOTAL DUE:                                                                                                                               | \$                                                                                                                                                                                           |
|                                                                                                                                                                                                                                                                                                                                                                                           |                                |                               |                                                                                                                |                                             | For Office Use Only: COPIED                                                                                                              |                                                                                                                                                                                              |
|                                                                                                                                                                                                                                                                                                                                                                                           |                                |                               |                                                                                                                |                                             | Date Rec'd:<br>Rec'd By:From:                                                                                                            |                                                                                                                                                                                              |

successive sibling registered for equal or lesser value. **\*Does not apply to full-time participants, activity fees, or added blocks.** 

## Town of Westford Employee Discount

2024/2025 School Year: All employees of the Town of the Westford and School Department are eligible for a 50% discount on session registration for the WPC After School Program. Please call the Recreation Office for further details.

For a full list of our policies and procedures, please refer to the WPC Parent Handbook which can be found at westfordrec.com.

added block fee of \$16. (For more details, see WPC Handbook.)

•WPC ends promptly at 5:45 p.m., as staff must clean and vacate the school premises no later than 6 p.m., as outlined in our WPS Facility

*Contracts*. You will be charged \$2/minute after 6 p.m. After three

schedule a meeting with the WPC Director.

occurrences, the fee will increase to \$5/minute, and you will be asked to